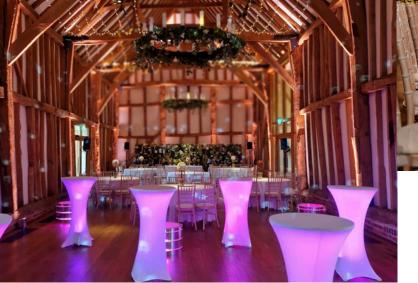

## Bespoke Corporate Away Days in the Country

Located on a 350 acre estate, Micklefield Hall is surrounded by amazing outdoor spaces, perfect for team building activities and country activities. Rolling lawns, woodlands, garden rooms and off road tracks are all available to use alongside our beautiful buildings. Located just outside of London and near to two main rail connections, our private estate is a great option if your company is looking to escape the city for the day.

A selection of catering options and drinks packages are available to choose from and we work with an amazing collection of events companies to bring you the best packages.

Quad biking Off road experience Woodland walks Foraging Archery Clay shooting Herding Treasure hunts Construction Kidnap your MD Carnival fun day Mini golf Falconry Drone flying Helicopter rides Car experiences Axe throwing Ferret racing Inflatable fun Soap box derby

Survival Racket sports Sports day Lawn games Garden games Off road buggies Segways Hovercrafts Crossbows Air rifles

Choose from a selection of catering options to suit all group sizes, with flexibility to be as bespoke as you wish. From hog roasts to fine dining, banquet to cabaret our venue has the versatility to mould to your business needs.